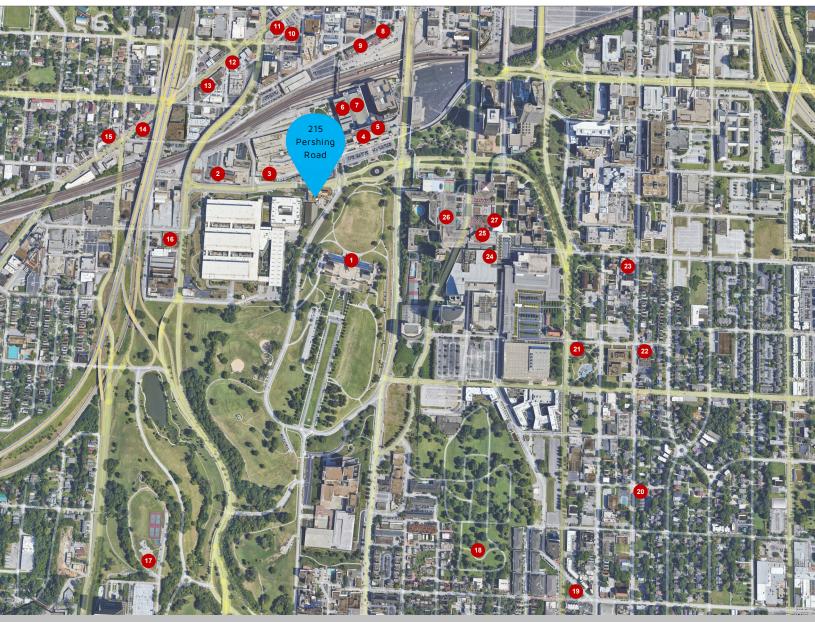

### AERIAL MAP & AMENITIES

- National World War I Museum and Memorial
- 2 Kansas City Ballet
- U.S. Postal Service
- 4 Museum of Illusions
- Pierpont's at Union Station
- 6 Science City
- Union Station
- 8 Lidia's
- Jack Stack Barbecue
- Society
- Café Gratitude Kansas City
- Rhythm & Booze Downtown
- Café Ollama Coffee House
- 4 La Bodega

- Tacos el Gallo
- Studio Dan Meiners
- Penn Valley Skate Park and Tennis Courts
- 18 Union Hill
- Filling Station Coffee
- You Say Tomato
- 21 Sheila Kemper Dietrich Park
- 22 Sucotash
- 23 The Antler Room
- Kaleidoscope
- 25 LEGOLAND Discovery Center
- 26 Fritz's
- 27 Crown Center Ice Terrace