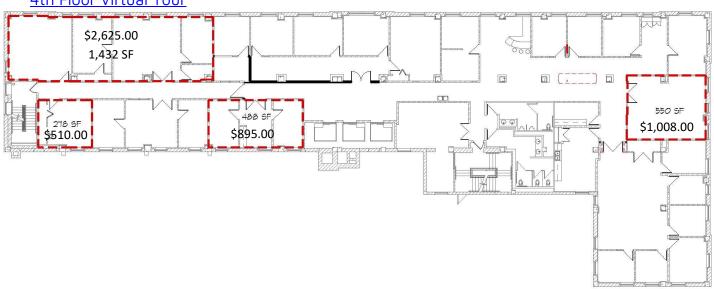

#### 4th Floor

Suite prices shown below are initial monthly rents.

4th Floor Virtual Tour

Pershing Building 215 Pershing Road Kansas City, MO 64108

Chuck Connealy, SIOR, CCIM Direct: (913) 789-9020 Cell: (913) 515-6616