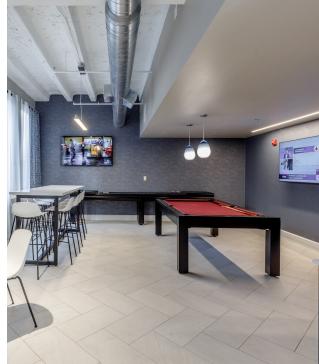

# OFFICE SPACE ACROSS FROM UNION

- 278 to 13,472 square feet available.
- \$22.00 per rentable square foot.
- 4th floor suites start at \$813.00 per month.
- 4/1000 covered attached parking.
- Amenities include rooftop deck, fitness facility and club room.
- Excellent views of Liberty Memorial, Crown Center, Union Station & Downtown.
- Adjacent to Liberty Memorial and across the street from Union Station.
- Access 3D views of the building and available space plans below: