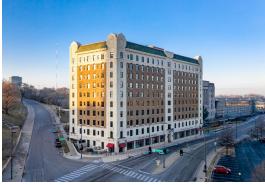

# OFFICE SPACE ACROSS FROM UNION

- 278 to 13,472 square feet available.
- \$22.00 per rentable square foot.
- 4th floor suites start at \$813.00 per month.
- 4/1000 covered attached parking.
- Amenities include rooftop deck, fitness facility and club room.
- Excellent views of Liberty Memorial, Crown Center, Union Station & Downtown.
- Adjacent to Liberty Memorial and across the street from Union Station.
- Access 3D views of the building and available space plans below:

• 2nd Floor Plan: Virtual Tour

• 4th Floor Plan: Virtual Tour

• Entire Building: Virtual Tour

Pershing Building 215 Pershing Road Kansas City, MO 64108

Chuck Connealy, SIOR, CCIM Direct: (913) 789-9020

Cell: (913) 515-6616