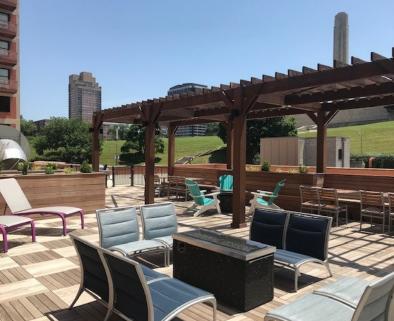

# OFFICE SPACE ACROSS FROM UNION

- 278 to 13,472 square feet available.
- \$22.00 per rentable square foot.
- 4th floor suites start at \$813.00 per month.
- 4/1000 covered attached parking.
- Amenities include rooftop deck, fitness facility and club room.
- Excellent views of Liberty Memorial, Crown Center, Union Station & Downtown.
- Adjacent to Liberty Memorial and across the street from Union Station.
- Access 3D views of the building and available space plans below: