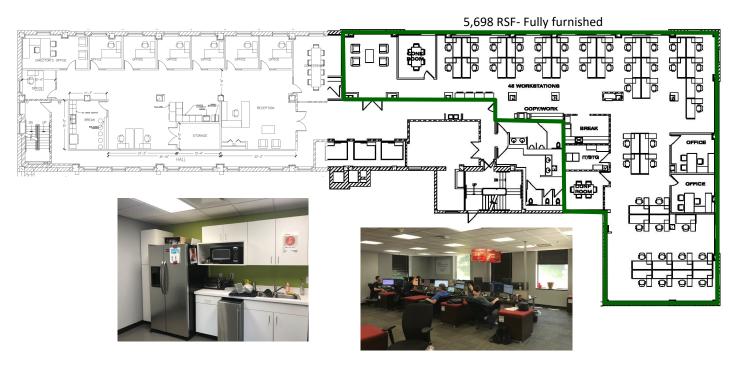

# 2ND FLOOR POTENTIAL

Pershing Building 215 Pershing Road Kansas City, MO 64108

Chuck Connealy, SIOR, CCIM Direct: (913) 789-9020 Cell: (913) 515-6616

### **AVAILABLE SPACE**

2nd Floor

13,472 RSF

**2nd Floor Virtual Tour** 

PERSHING BUILDING 215 Pershing Road KANSAS CITY, MO 64108

Chuck Connealy, SIOR, CCIM Direct: (913) 789-9020

Cell: (913) 515-6616