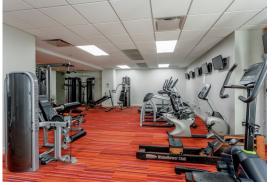

# OFFICE SPACE ACROSS FROM UNION

- 278 to 13,472 square feet available.
- \$22.00 per rentable square foot.
- 4th floor suites start at \$813.00 per month.
- 4/1000 covered attached parking.
- Amenities include rooftop deck, fitness facility and club room.
- Excellent views of Liberty Memorial, Crown Center, Union Station & Downtown.
- Adjacent to Liberty Memorial and across the street from Union Station.
- Access 3D views of the building and available space plans below: