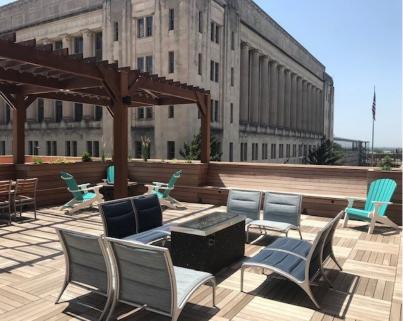

# OFFICE SPACE ACROSS FROM UNION

- 278 to 13,472 square feet available.
- \$22.00 per rentable square foot.
- 4th floor suites start at \$813.00 per month.
- 4/1000 covered attached parking.
- Amenities include rooftop deck, fitness facility and club room.
- Excellent views of Liberty Memorial, Crown Center, Union Station & Downtown.
- Adjacent to Liberty Memorial and across the street from Union Station.
- Access 3D views of the building and available space plans below: