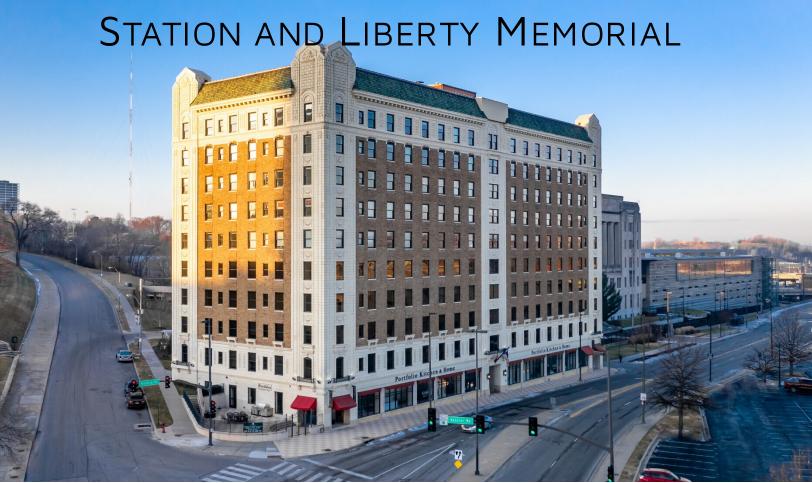

# FOR LEASE

# OFFICE SPACE ACROSS FROM UNION

- 278 to 13,472 square feet available.
- \$22.00 per rentable square foot.
- 4th floor suites start at \$813.00 per month.
- 4/1000 covered attached parking.
- Amenities include rooftop deck, fitness facility and club room.
- Excellent views of Liberty Memorial, Crown Center, Union Station & Downtown.
- Adjacent to Liberty Memorial and across the street from Union Station.
- Access 3D views of the building and available space plans below: