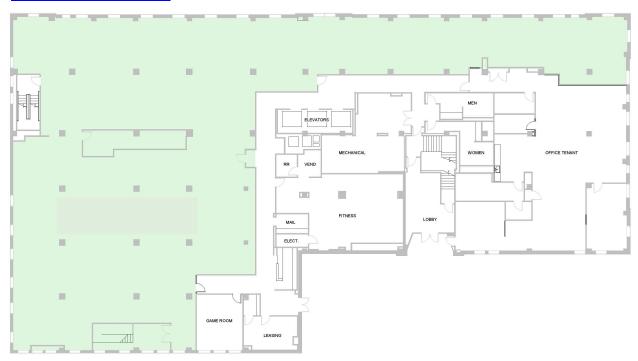

0 per month.
- 4/1000 covered attached parking.
- Amenities include rooftop deck, fitness facility and club room.
- Excellent views of Liberty Memorial, Crown Center, Union Station & Downtown.
- Adjacent to Liberty Memorial and across the street from Union Station.
- Access 3D views of the building and available space plans below:

• 2nd Floor Plan: Virtual Tour

• 4th Floor Plan: Virtual Tour

• Entire Building: Virtual Tour

Pershing Building 215 Pershing Road Kansas City, MO 64108



Chuck Connealy, SIOR, CCIM Direct: (913) 789-9020

Cell: (913) 515-6616

# 2ND FLOOR POTENTIAL



Pershing Building 215 Pershing Road Kansas City, MO 64108



Chuck Connealy, SIOR, CCIM Direct: (913) 789-9020 Cell: (913) 515-6616

### **AVAILABLE SPACE**

2nd Floor

13,472 RSF

**2nd Floor Virtual Tour** 





PERSHING BUILDING 215 Pershing Road KANSAS CITY, MO 64108



Chuck Connealy, SIOR, CCIM Direct: (913) 789-9020

Cell: (913) 515-6616

#### **AVAILABLE SPACE**

3rd Floor



#### 4th Floor

Suite prices shown below are initial monthly rents.

4th Floor Virtual Tour



Pershing Building 215 Pershing Road Kansas City, MO 64108



Chuck Connealy, SIOR, CCIM Direct: (913) 789-9020 Cell: (913) 515-6616

### AERIAL MAP & AMENITIES



- National World War I Museum and Memorial
- 2 Kansas City Ballet
- U.S. Postal Service
- 4 Museum of Illusions
- Pierpont's at Union Station
- 6 Science City
- Union Station
- 8 Lidia's
- Jack Stack Barbecue
- Society
- Café Gratitude Kansas City
- Rhythm & Booze Downtown
- Café Ollama Coffee House
- 4 La Bodega

- Tacos el Gallo
- Studio Dan Meiners
- Penn Vall